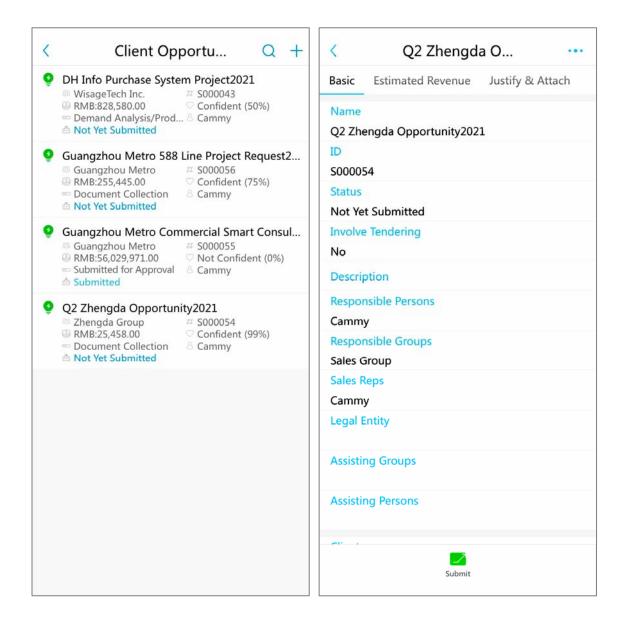

## **Opportunity Management**

8Manage Mobile CRM helps timely capture, follow and manage client opportunities to turn potential clients into real clients. Users can check details of client opportunities they are responsible for or have permission to view, handle related tasks and track progress at any moment from anywhere.