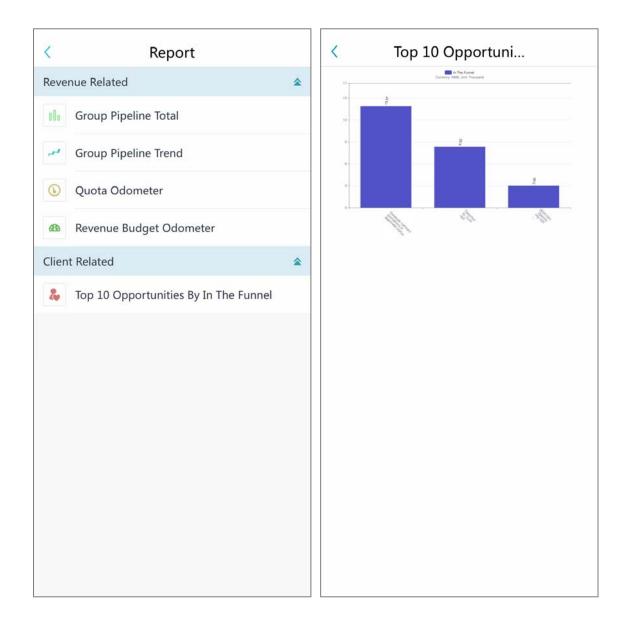

#### **Real-time Enterprise Reports**

Through 8Manage Mobile CRM, users can view enterprise reports such as "Top 10 Clients By Revenue Chart" and "Top 10 Organization By Outstanding Invoice Chart" on a tiny screen to learn the organization's operational condition and make better decisions.