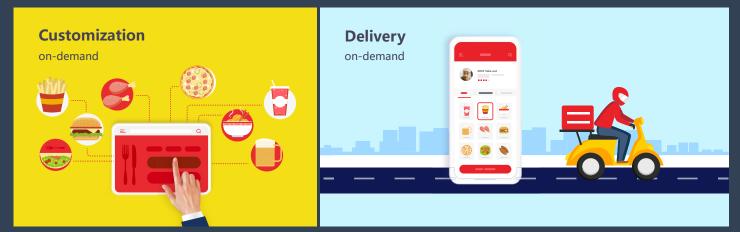

#### **On-demand business model**

72% of consumers only want to pay for what they use.